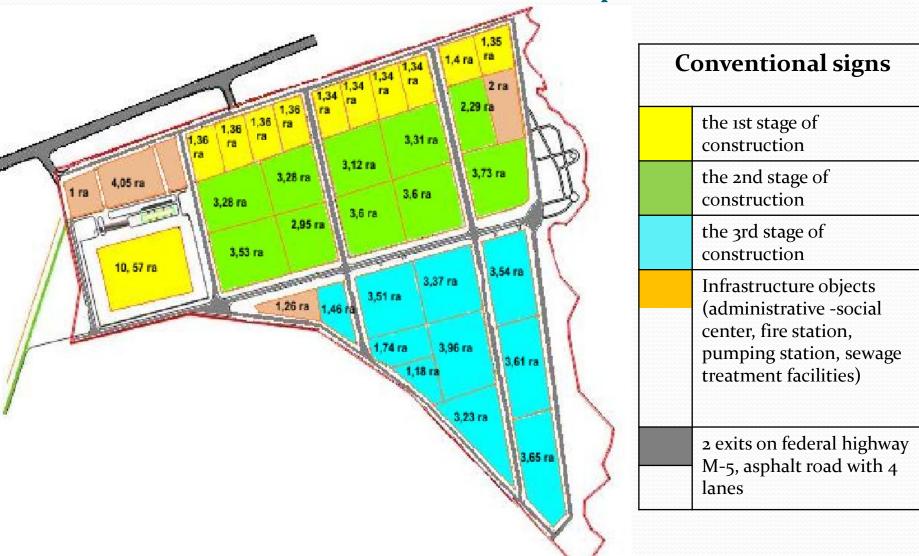

# Industrial park«Kizhevatovo»



Modern hi-tech industrial complex on the area of 137 hectares

Penza Region, v.Kizhevatovo

1





## Geographical location of Industrial park «Kizhevatovo»



Transport accessibility of the Industrial Park



Located at the junction of railways and motor roads connecting Western and Eastern regions of Russia



The proximity of sale markets.

More than 1/3 of the population of the Russian Federation live within a radius of 625 km from Penza. 16 regional centers are located in this zone, 6 of which number more than 1 million people.





## Geographical location of Industrial park «Kizhevatovo»







### Location scheme of residents of Industrial park «Kizhevatovo»







## Infrastructure

Gas supply







Sectrical power supply





Sewerage



Communication









#### Infrastructure

### **Commissioning date**

Design estimates for Industrial park«Kizhevatovo»is prepared

• undergo a State examination

2 exits on federal highway M-5, asphalt road with 4 lanes

• the second half of the year 2013

Own electrical 4 megawatt substation with the subsequent increase up to 28 megawatt will be built on the plot

• the second half of the year 2013

The possibility of installation a temporary pipeline, with a subsequent increase of capacity of 7200 cubic meters/hour.

• the second half of the year 2013

Design estimates for sewerage network is prepared. Capacity 7200 cubic meters/hour.

• the first half of the year 2014

The gas pipeline runs parallel to