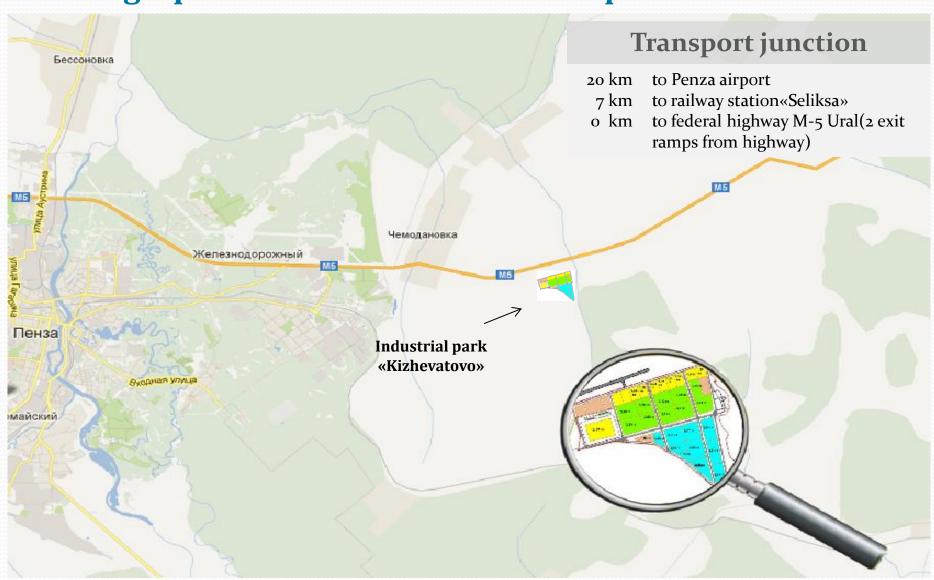

## Geographical location of Industrial park «Kizhevatovo»

Transport accessibility of the Industrial Park

Located at the junction of railways and motor roads connecting Western and Eastern regions of Russia

### **Commissioning date**

Design estimates for Industrial park«Kizhevatovo»is prepared

• undergo a State examination

2 exits on federal highway M-5, asphalt road with 4 lanes

• the second half of the year 2013