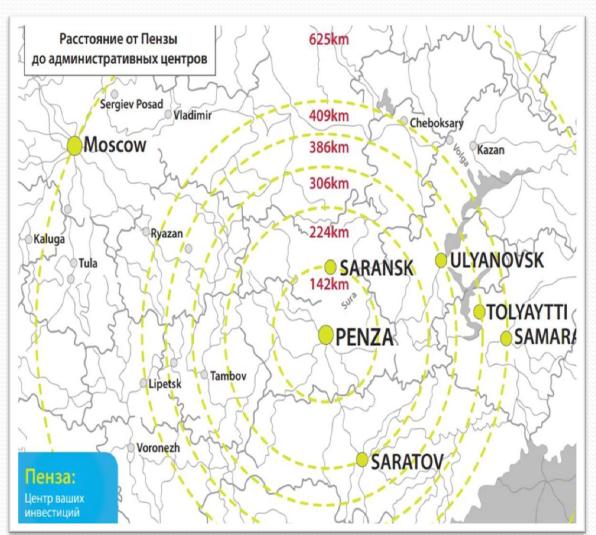

The proximity of sale markets.

More than 1/3 of the population of the Russian Federation live within a radius of 625 km from Penza. 16 regional centers are located in this zone, 6 of which number more than 1 million people.