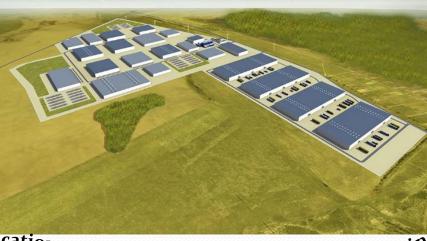

# Industrial park«Kizhevatovo»

Modern hi-tech industrial complex on the area of 137 hectares

Penza Region, v.Kizhevatovo

1

### Location scheme of residents of Industrial park «Kizhevatovo»